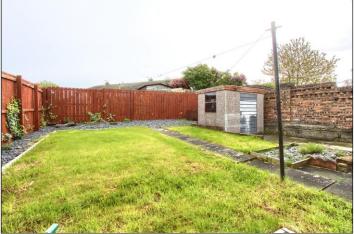

## PARKING & GARDENS

To the front of the property there is a driveway offering off street parking and a neat lawned garden. To the rear there is a very private enclosed garden laid to lawn with patio area and concrete storage space.