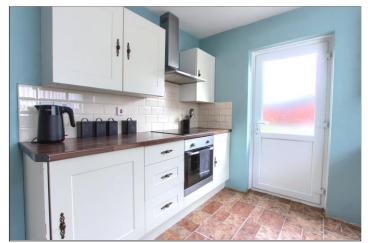

#### KITCHEN - 3.62m x 2.72m (11'11" x 8'11")

A spacious kitchen with a range of wall and floor units, integrated fridge and freezer, oven, and hob, UPVC double glazing and radiator.