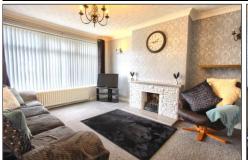

## LOUNGE - 4.63m x 3.55m (15'2" x 11'8")

A good size lounge with large front window allowing in natural light, gas fire, UPVC double glazing and radiator.