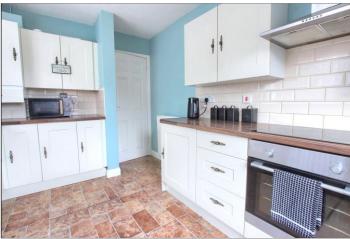

#### KITCHEN - 3.62m x 2.72m (11'11" x 8'11")

A spacious kitchen with a range of wall and floor units, integrated fridge and freezer, oven, and hob, UPVC double glazing and radiator.