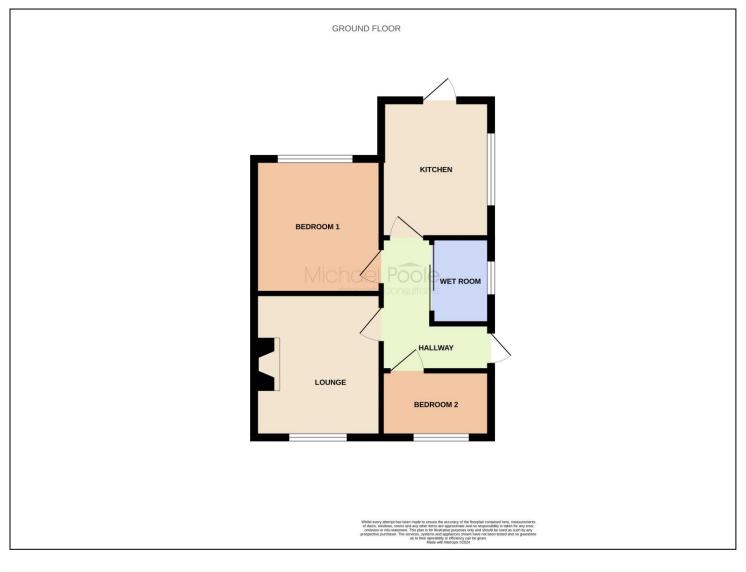

### **GROUND FLOOR**

#### **ENTRANCE HALL**

## LOUNGE - 4.63m x 3.55m (15'2" x 11'8")

A good size lounge with large front window allowing in natural light, gas fire, UPVC double glazing and radiator.

#### KITCHEN - 3.62m x 2.72m (11'11" x 8'11")

A spacious kitchen with a range of wall and floor units, integrated fridge and freezer, oven, and hob, UPVC double glazing and radiator.

#### BEDROOM ONE - 3.55m x 3.65m (11'8" x 12')

A lovely double bedroom to the rear of the property with UPVC double glazing and radiator.

#### BEDROOM TWO - 2.73m x 2.95m (8'11" x 9'8")

A light and airy bedroom with UPVC double glazing and radiator.

#### WET ROOM - 1.89m x 1.94m (6'2" x 6'4")

Wet room with electric shower, WC, wash basin, UPVC double glazing and radiator.