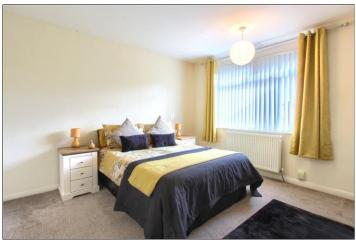

#### BEDROOM ONE - 3.55m x 3.65m (11'8" x 12')

A lovely double bedroom to the rear of the property with UPVC double glazing and radiator.