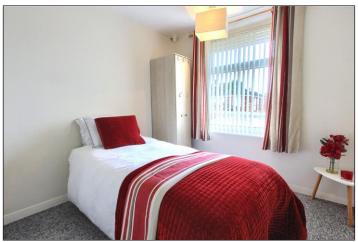

#### BEDROOM TWO - 2.73m x 2.95m (8'11" x 9'8")

A light and airy bedroom with UPVC double glazing and radiator.