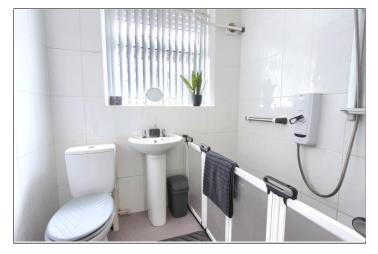

#### WET ROOM - 1.89m x 1.94m (6'2" x 6'4")

Wet room with electric shower, WC, wash basin, UPVC double glazing and radiator.