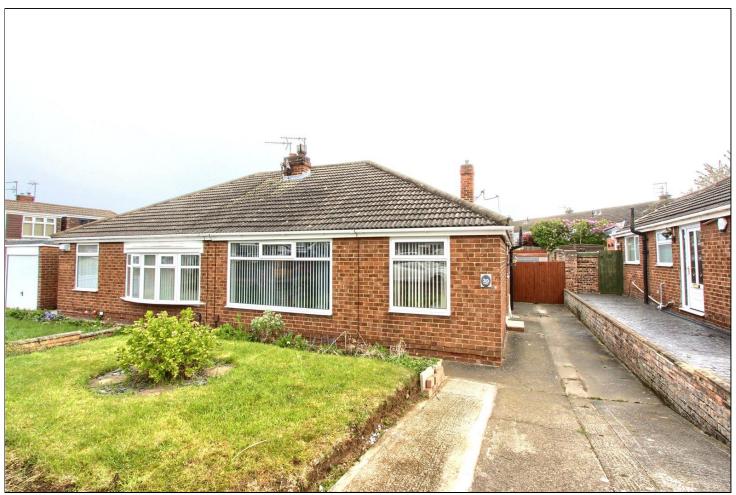

## GLASTONBURY AVENUE, ESTON, MIDDLESBROUGH, TS6 9PB

- No Chain
- Ready to Move Into
- Spacious Living
- Front & Rear Gardens

- Off Street Parking
- Popular Location
  - Well Maintained

£140,000

## GLASTONBURY AVENUE, TS6 9PB

Offered for sale with no onward chain, a well presented bungalow offering spacious living with a large lounge, two bedrooms, generous size kitchen, and wet room and is located in a popular area of Eston, close to local amenities and transport links. Early viewing is advised.

## PARKING & GARDENS

To the front of the property there is a driveway offering off street parking and a neat lawned garden. To the rear there is a very private enclosed garden laid to lawn with patio area and concrete storage space.