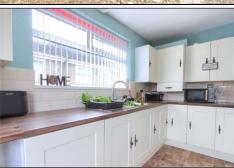

#### KITCHEN - 3.62m x 2.72m (11'11" x 8'11")

A spacious kitchen with a range of wall and floor units, integrated fridge and freezer, oven, and hob, UPVC double glazing and radiator.